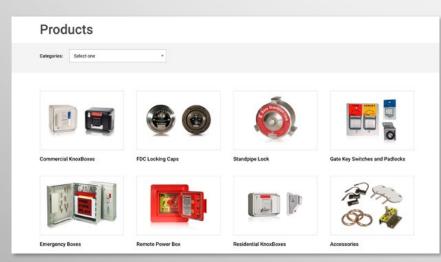

4 Once the selection has been made, you will be routed to the product category page. Product categories displayed may differ depending on your fire department.

- 5 To view products, click on a product category which will take you to the corresponding product page. Under the first section of the page, the system will indicate whether or not the product is available in the responding jurisdiction that you have selected. If the product is available, you will be able to view and configure the product.
- <sup>6</sup> To view the product, click on the **View** button which will take you to the configuration tool. Here you will be able to configure the product.

Please note: Accessories do not have a configuration tool.

| Com         | mercial Kno          | oxBoxes                              |                                       |  |
|-------------|----------------------|--------------------------------------|---------------------------------------|--|
| ••••        |                      |                                      |                                       |  |
| Categories: | Commercial KnoxBoxes | •                                    |                                       |  |
|             |                      |                                      |                                       |  |
|             |                      | 2 Product                            | s Available                           |  |
|             |                      |                                      |                                       |  |
|             |                      |                                      |                                       |  |
|             |                      |                                      | 1 -                                   |  |
|             |                      | /                                    |                                       |  |
|             |                      |                                      |                                       |  |
|             |                      | KnoxBox® 3200<br>Standard Capacity @ | KnoxVault® 4400<br>Maximum Capacity @ |  |
|             |                      | Varw                                 | View                                  |  |
|             |                      |                                      |                                       |  |