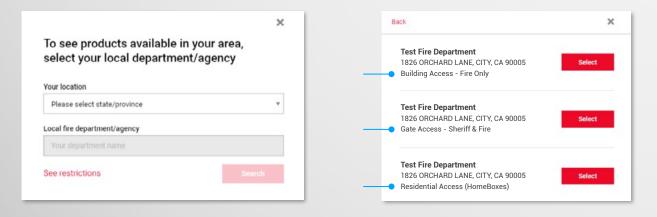

4 Once the selection has been made, you will be routed to the product category page. Product categories displayed may differ depending on your fire department.

- 5 To view products, click on a product category which will take you to the corresponding product page. Under the first section of the page, the system will indicate whether or not the product is available in the responding jurisdiction that you have selected. If the product is available, you will be able to view and configure the product.
- <sup>6</sup> To view the product, click on the **View** button which will take you to the configuration tool. Here you will be able to configure the product.

Please note: Accessories do not have a configuration tool.

| Com         | mercial Kno          | oxBoxes                              |                                       |  |
|-------------|----------------------|--------------------------------------|---------------------------------------|--|
| ••••        |                      |                                      |                                       |  |
| Categories: | Commercial KnoxBoxes | •                                    |                                       |  |
|             |                      |                                      |                                       |  |
|             |                      | 2 Product                            | s Available                           |  |
|             |                      |                                      |                                       |  |
|             |                      |                                      |                                       |  |
|             |                      |                                      | 1 -                                   |  |
|             |                      | /                                    |                                       |  |
|             |                      |                                      |                                       |  |
|             |                      | KnoxBox® 3200<br>Standard Capacity @ | KnoxVault® 4400<br>Maximum Capacity @ |  |
|             |                      | Varw                                 | View                                  |  |
|             |                      |                                      |                                       |  |

**NOTE:** For duplicate fire department names, pay closer attention to the last line of each fire department listing, which may indicate specific access programs that have specific products available for that particular program.